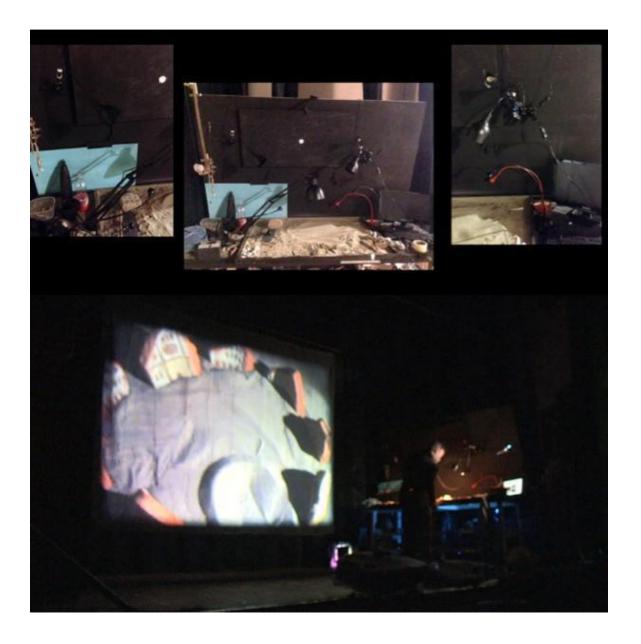

#### **GENERAL SETTING**

Our screen is made of gauze and is 180cm high by 250 cm wide. It should be hung up-stage right of the table with the top of the screen being 215 cm off the ground. This means that we need a minimum space of 5 metres x 5 metres x 2.5 metres for the show.

#### **CAMERAS**

We have 3 cameras that we use during the show. The cameras send a live feed through our projector onto our screen