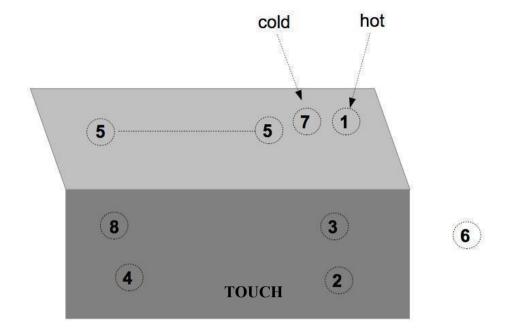

## DMXch lights

- 7...8 Table lights (see diagram)
- 9 Profile on floor up-stage
- Profile hung above table
- Profile hung front of house near edge of stage

Our set consists of a hinged folding table which is 2 metres wide by 1 metre deep by 2 metres high. It is placed stage left, side-on to the audience.

On the above diagram number 6 (the light on top of our front camera) is closest to the audience.

Lights 2,3,4,8 and the touch pads are on the flat part of the table

Lights 1, 5 and 7 are on the vertical part.