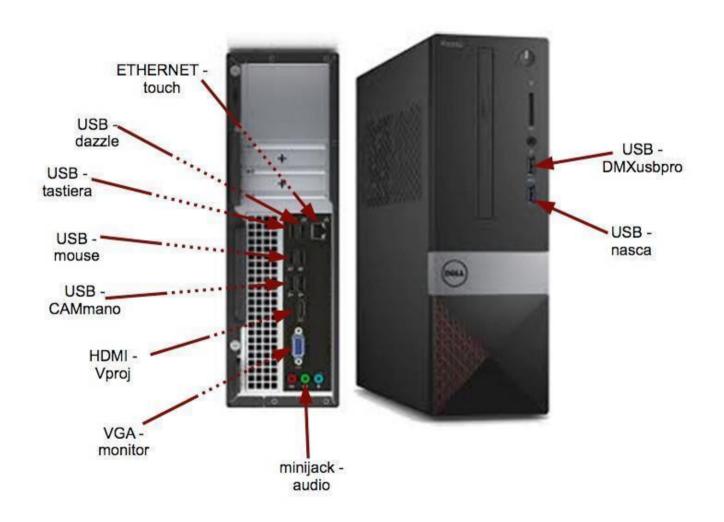

## COMPUTER

The show cues are controlled by the actor through a touch pad that is connected to our computer through an ethernet cable Our table has 2 touch sensitive strips which the actor uses to go forward or backward in the show cues. There is also a foot pedal.

#### **AUDIO**

Audio - sound is controlled by the actor. We need a minijack cable to link your sound system into our computer.

## POWER REQUIREMENTS

We need 4 13 amp sockets. These power our computer

Our monitor

Our front camera

Our touch pad

2 dimmers

Our projector

2 lights