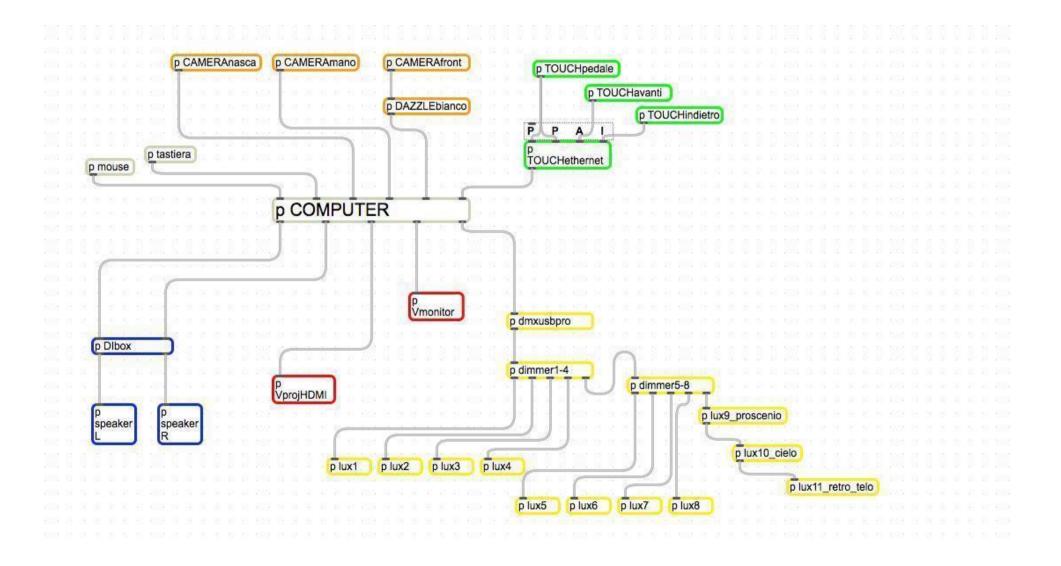

## COMPUTER

## **LIGHTS**

We have 8 lights that are controlled by our dimmers. We need 5 profiles from the theatre that should go into channels 9, 10 and 11

## DMXch lights

- 7...8 Table lights (see diagram)
- 9 Profile on floor up-stage
- Profile hung above table
- Profile hung front of house near edge of stage

Our set consists of a hinged folding table which is 2 metres wide by 1 metre deep by 2 metres high. It is placed stage left, side-on to the audience.

The show cues are controlled by the actor through a touch pad that is connected to our computer through an ethernet cable Our table has 2 touch sensitive strips which the actor uses to go forward or backward in the show cues. There is also a foot pedal.

#### **AUDIO**

Audio - sound is controlled by the actor. We need a minijack cable to link your sound system into our computer.